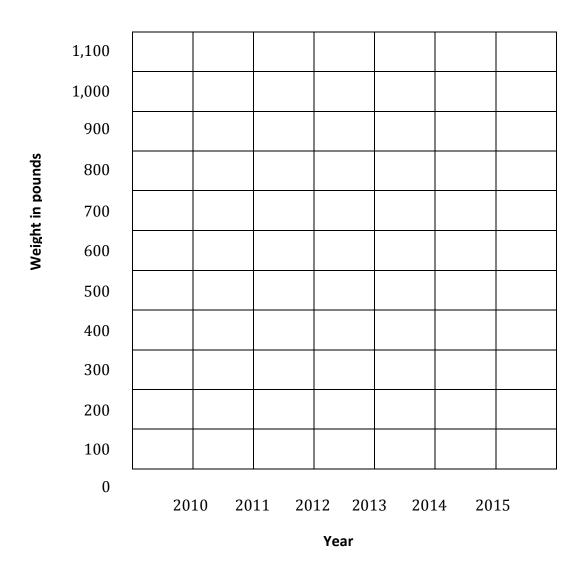

According to the data do adult cows continue to gain weight as they age?

10. Do the bulls continue to gain weight as they age?

- 11. If you were the manager of the Konza Prairie bison herd would you keep bison cows that were losing weight or would you sell them?
- 12. Refer to the weight of Y-941. Graph how the weight of this cow changes over the years on the table below:

The Weight of Bison Cow Y-941 over 6 Years

13. After looking at the data you graphed, what prediction can you make about the weight of Y-941 in 2016?